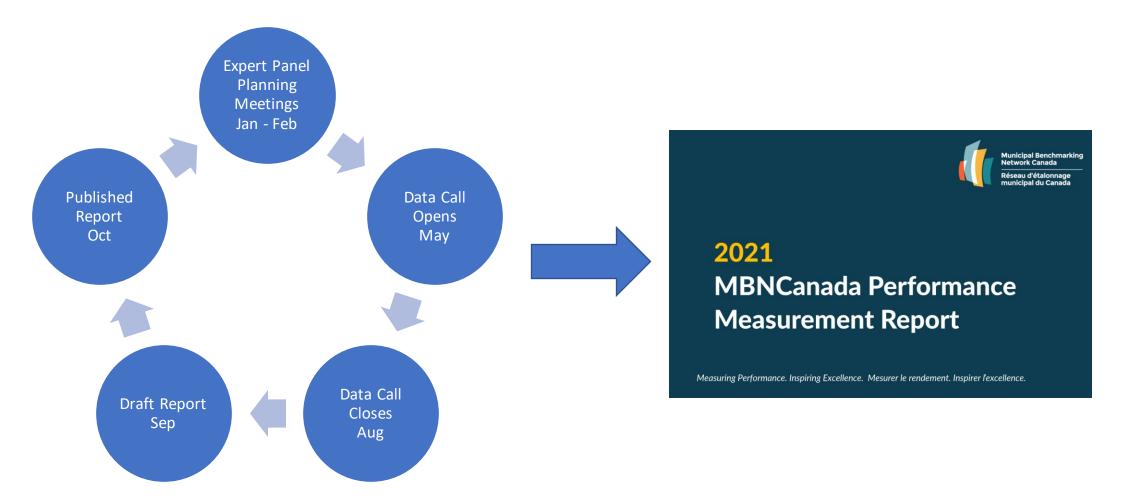

public

**Mission:** To enhance municipal service delivery though collaboration, networking and implementation of performance measurement, benchmarking and other municipal continuous improvement programs and initiatives



## MBNCanada 2022 Portal Modernization

- Portal originally created in 2004 and hosted externally
- In 2022, project was launched to modernize the portal utilizing Microsoft 365
  - SharePoint, Teams, Power BI
- Utilizing Azure AD B2B to invite 1,000+ guests across the partner municipalities for data entry, reporting, committee and panel management
- MBNCanada staff invite Municipal Leads to Portal as Membership Managers
  - Municipal Leads manage their staff, and which panels they are on



## Member Municipalities



## **Overview of Annual Data Collection Process**



#### ExtranetUserManager

eum.co

# The Challenges



Aging application and on-premise infrastructure



Manual and timeconsuming process - particularly the report generation



Security management



Access to the shared data warehouse

# Project Objectives

Single portal and sign-on for communications, panel planning, collection of measures data, and reporting / visualizations

Simple and easy for Program Office and municipal users

2

4

Delegation of user setup and role assignment

Automate the annual report generation

#### ExtranetUserManager

3

## Portal Structure



# Onboarding



**Expert Panels and Committees** 

## MBNCanada Solution Architecture



#### ExtranetUserManager

eum.co

# Data Dictionary

- Link available on portal and within input Excels
- All Service Areas can