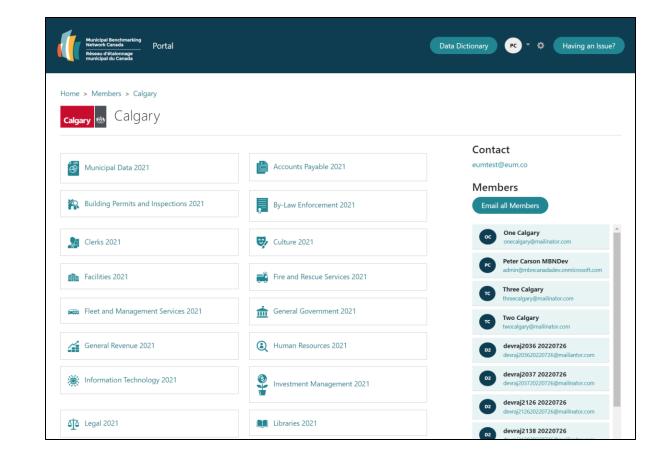

# Municipal Landing Pages

- Municipal staff only see Service Area Excels they have access to
- Member Contact Info
- Municipal Leads manage the Security Matrix here for their municipality