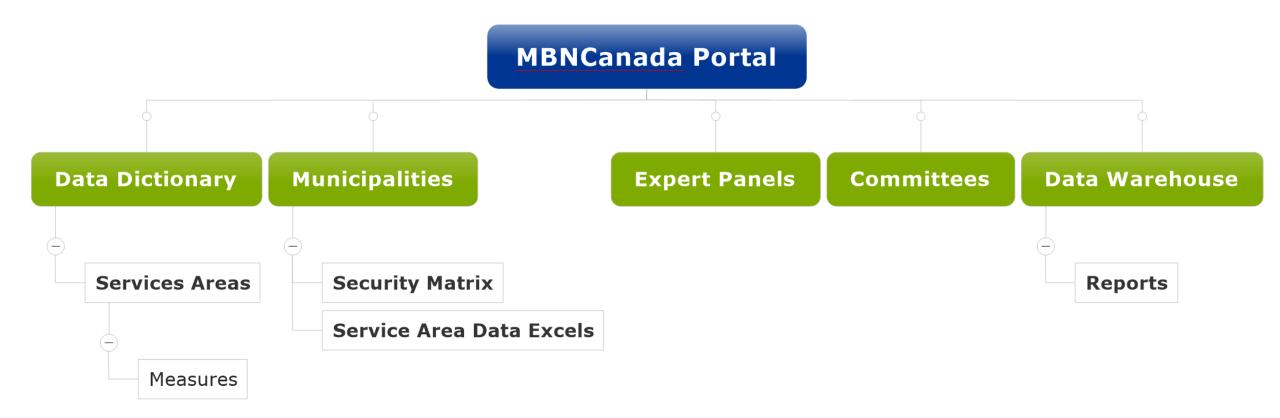

nada staff invite Municipal Leads to Portal as Membership Managers
  - Municipal Leads manage their staff, and which panels they are on



## Member Municipalities



## **Overview of Annual Data Collection Process**



#### ExtranetUserManager

eum.co

# The Challenges



Aging application and on-premise infrastructure



Manual and timeconsuming process - particularly the report generation



Security management



Access to the shared data warehouse

# Project Objectives

Single portal and sign-on for communications, panel planning, collection of measures data, and reporting / visualizations

Simple and easy for Program Office and municipal users

2

4

Delegation of user setup and role assignment

Automate the annual report generation

#### ExtranetUserManager

3

## Portal Structure



# Onboarding



**Expert Panels and Committees** 

## MBNCanada Solution Architecture



#### ExtranetUserManager

eum.co

# Data Dictionary

- Link available on portal and within input Excels
- All Service Areas can drill down to specific measures
- Measure metadata

ExtranetUserManager

#### nicipal Benchm twork Canada \_\_\_\_ MBNCanada Portal PC - 🌣 Reports Home > Members > Data Dictionary PDF x≣ Data Dictionary Accounts Payable By-Law Enforcement Ruilding Permits and Inspections Child Care Clerks Culture Emergency Medical Services Emergency Shelters Facilities Fire and Rescue Services Fleet and Management Services fm General Government General Revenue ( Human Resources 💥 Information Technology Investment Management 4 Legal Libraries Eicensing Municipal Data Long-Term Care

Export to