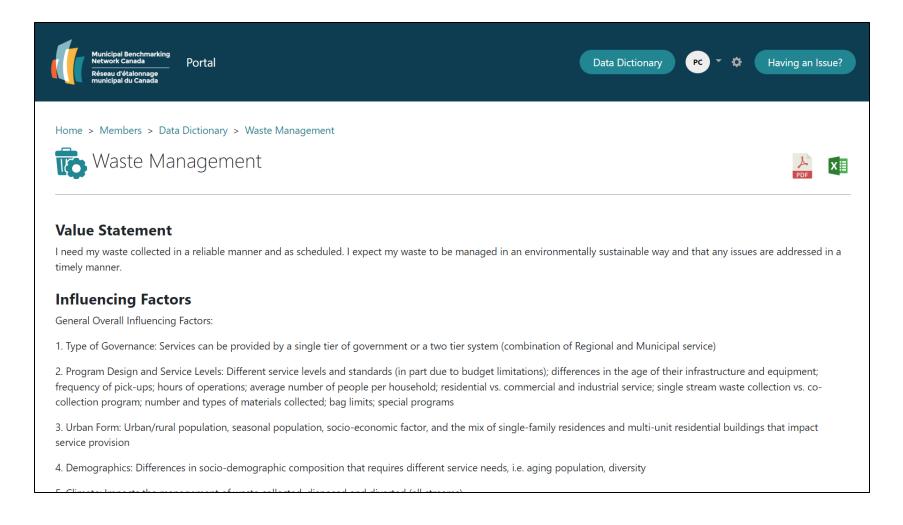

# Data Dictionary

- Link available on portal and within input Excels
- All Service Areas can drill down to specific measures
- Measure metadata

ExtranetUserManager

## Data Dictionary – Service Area