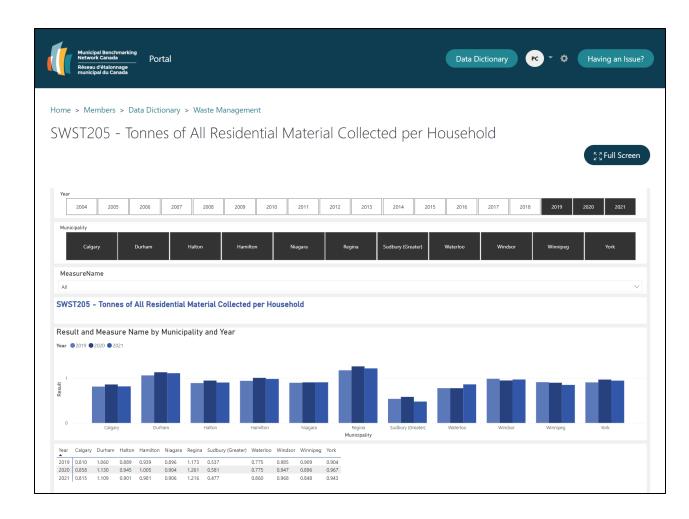

## Data Dictionary - Measure

• Individual Measure pages display Measure metadata

| Municipal Benchmarking<br>Network Canada<br>Réseau d'étalonnage<br>municipal du Canada | ortal                                                    | Data Dictionary 🕫 × 🏟 Having an Issue?     |
|----------------------------------------------------------------------------------------|----------------------------------------------------------|--------------------------------------------|
|                                                                                        | ctionary > Waste Management<br>nes of All Residential Ma | aterial Collected per Household 🛛 🚦 🚂 💌    |
| Measure Characteri                                                                     | stics                                                    | Numerator:<br>Tonnes of material collected |
| Service Area:                                                                          | Waste-Management                                         |                                            |
| Cost Measure:                                                                          | No                                                       | Includes:                                  |
| Created Year:                                                                          | 2002                                                     | - SSO (Source Separated Organics)          |
| Measure Classification:                                                                | Service Level                                            | - blue box                                 |
| Measure Rank:                                                                          | Descending                                               | - leaf and yard waste                      |
| Measure Type:                                                                          | Board Primary                                            | - HHW (Household Hazardous Waste)          |
| Publicly Reportable:                                                                   | Yes                                                      | - Community Recycling Centres and Depots   |
| Variance:                                                                              | %Change                                                  | - tires                                    |
|                                                                                        | -                                                        | - electronics                              |
| Environmental Sustainability:                                                          | : No                                                     | white goods                                |
|                                                                                        |                                                          | - scrap metal                              |
|                                                                                        |                                                          | - construction and demolition (C&D)        |
|                                                                                        |                                                          | Excludes:                                  |
|                                                                                        |                                                          | - grass cycling                            |
|                                                                                        |                                                          | - backyard composting                      |
|                                                                                        |                                                          | Denominator:                               |
|                                                                                        |                                                          | Per Household                              |

Dynamic links to Power BI report for each measure

## Measure Analysis with Power BI Embedded