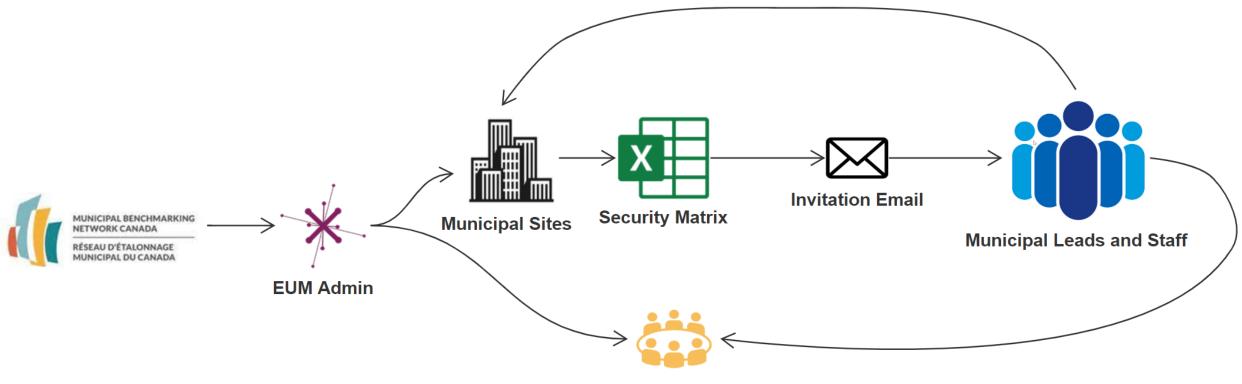

## MBNCanada 2022 Portal Modernization

- Portal originally created in 2004 and hosted externally
- In 2022, project was launched to modernize the portal utilizing Microsoft 365
  - SharePoint, Teams, Power BI
- Utilizing Azure AD B2B to invite 1,000+ guests across the partner municipalities for data entry, reporting, committee and panel management
- MBNCanada staff invite Municipal Leads to Portal as Membership Managers
  - Municipal Leads manage their staff, and which panels they are on

## MBNCanada Solution Architecture